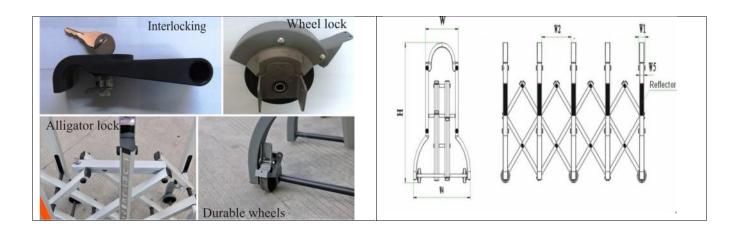

#### Quality

**Durable Aluminimum Alloy Construction** 

#### **Interlocking Connections**

Able to connect multiple sections and can be opened or locked with a universal key and can be extended within less than a minute.

# **Specifications:**

| Specifications of gates |            |       |      |       |       |      |
|-------------------------|------------|-------|------|-------|-------|------|
|                         | Н          | W     | W1   | W2    | W4    | W5   |
| Solarie Series          | 0.88-1.2 M | 316mm | 64mm | 286mm | 550mm | 44mm |