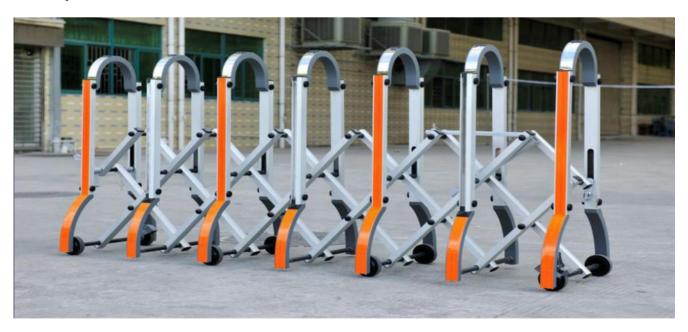

### **CROWD CONTROL GATES**

Model: jour.8812

#### **Portable**

One person can move and deploy the barrier gates easily and it works equally well as indoor barriers or outdoor barriers.

## **Application Area and Usage:**

- Highways Barricading
- Patrol road block
- Stadiums

- Airports
- Theme parks
- Crowd Control

<sup>\*</sup> Manufacturer reserve the right to alter the design for performance improvement.