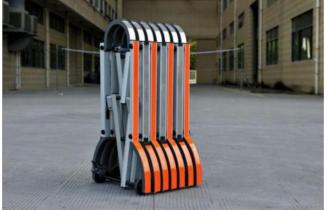

#### **Portable**

One person can move and deploy the barrier gates easily and it works equally well as indoor barriers or outdoor barriers.

#### **Interlocking Connections**

Able to connect multiple sections and can be opened or locked with a universal key and can be extended within less than a minute.